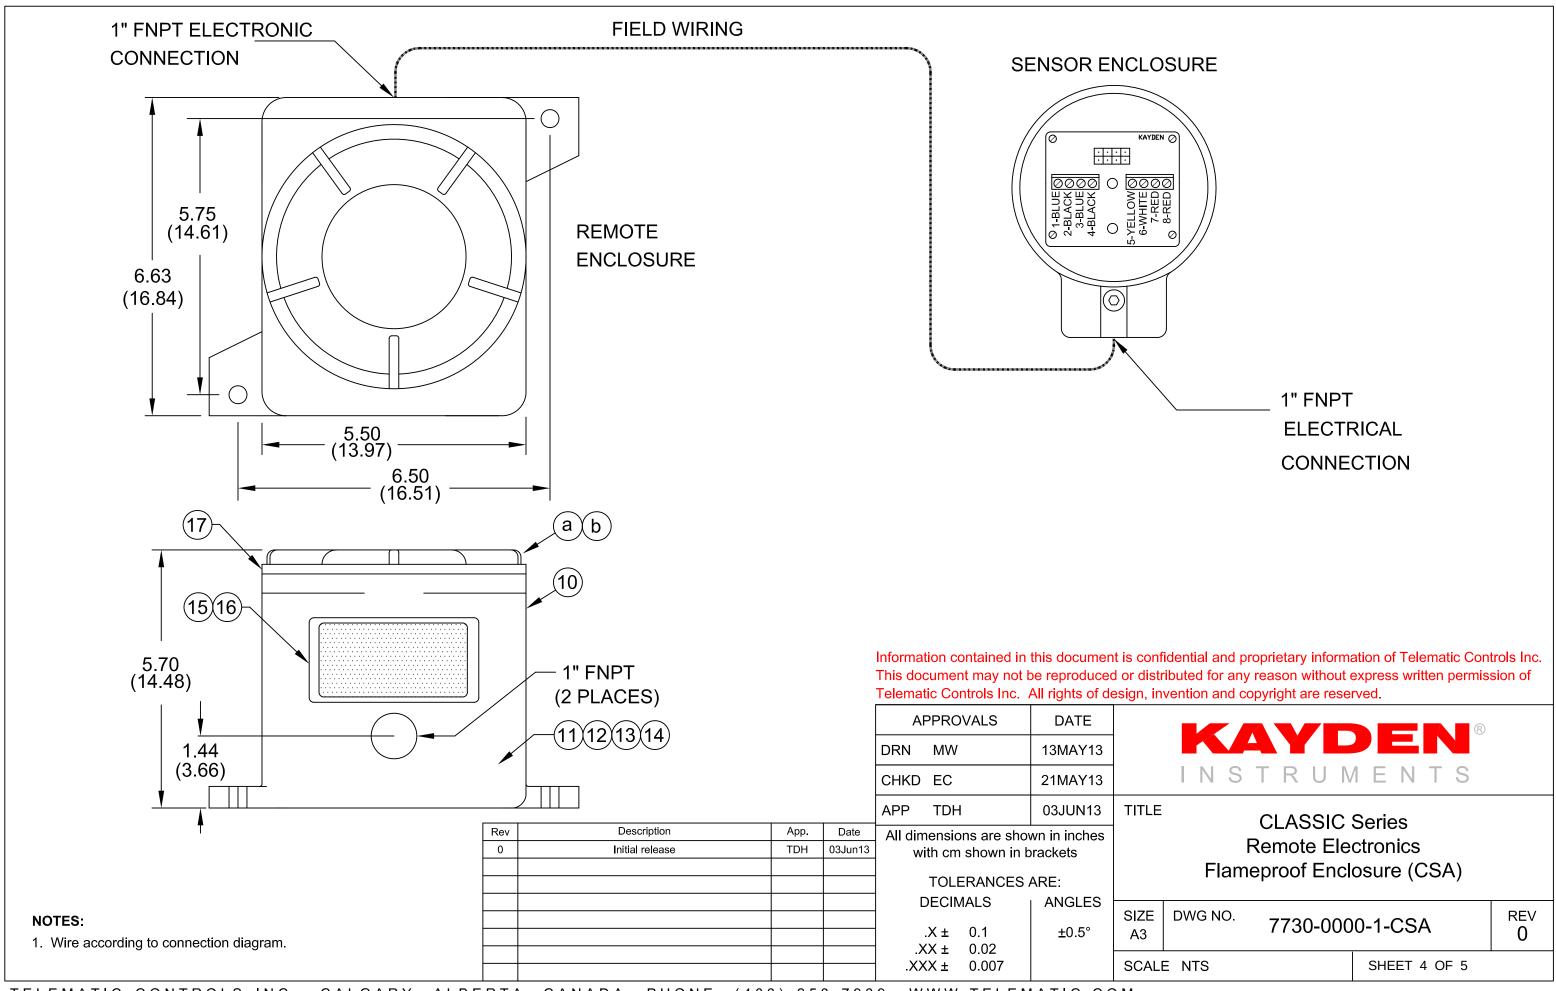

DATE

| ITEM | DESCRIPTION                     | PART NUMBER | QTY |
|------|---------------------------------|-------------|-----|
| 10   | Flameproof Remote Enclosure     | 1409-1201   | 1   |
| а    | ☐ Glass Lens Cover - Flameproof | 1409-1208   | 1   |
| b    | ☐ Blind Cover - Flameproof      | 1409-1207   | 1   |
| 11   | Terminal Assembly               | 2511-0012   | 1   |
| 12   | Ground Screw                    | 2540-0023   | 1   |
| 13   | CLASSIC Electronics Module      | L10-800-C-E | 1   |
| 14   | Mounting Screws (316 SS)        | 2540-0007   | 2   |
| 15   | Nameplate, Foil                 | 2400-0007   | 1   |
| 16   | Nameplate, Overlay              | 2401-0001   | 1   |
| 17   | Cover Gasket                    | 1499-1301   | 1   |
|      |                                 |             |     |
|      |                                 |             |     |
|      |                                 |             |     |
|      |                                 |             |     |
|      |                                 |             |     |
|      |                                 |             |     |
|      |                                 |             |     |
|      |                                 |             |     |
|      |                                 |             |     |
|      |                                 |             |     |
|      |                                 |             |     |
|      |                                 |             |     |
|      |                                 |             |     |
|      |                                 |             |     |