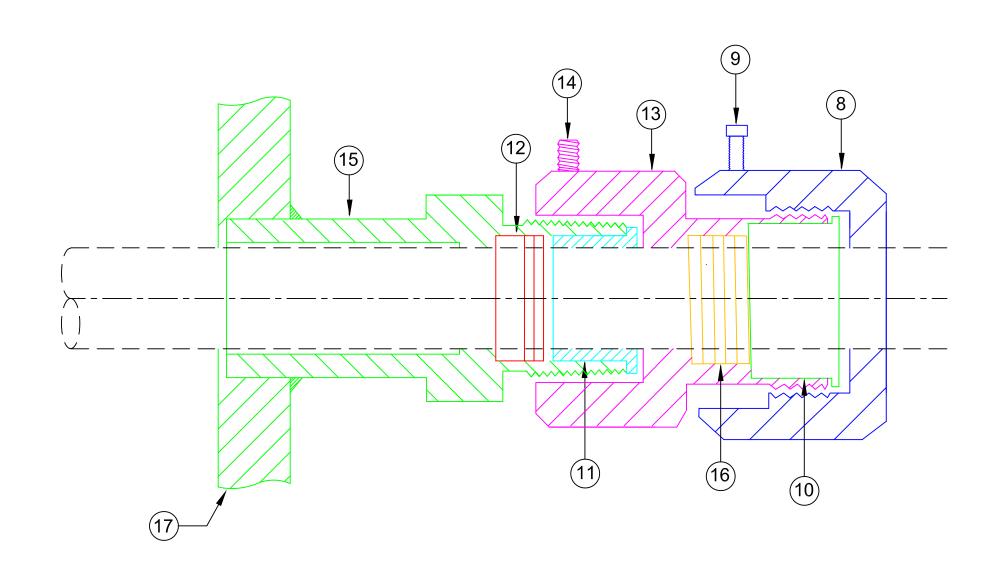

| ITEM | DESCRIPTION                                   | PART NUMBER                    | QTY  |
|------|-----------------------------------------------|--------------------------------|------|
| *1   | Sensor 1" MNPT                                | P22-RAAYYYAT-IXXXX-M           | 1    |
| 2    | Flameproof Enclosure (1" x 1" FNPT)           | N10-100A-E                     | 1    |
| 3a   | ☐ Glass Lens Cover - Flameproof               | M10-1G00                       | 1    |
| 3b   | ⊠ Blind Cover - Flameproof                    | M10-1B00                       | 1    |
| 4    | Remote Terminal Assembly For Sensor Enclosure | 1790-0622-C                    | 1    |
| 5    | Nameplate, Foil                               | 2400-0002                      | 1    |
| 6    | Nameplate, Overlay                            | 2401-0001                      | 1    |
| 7    | Hardware Reducer 1" x 1/2"                    | 2510-0031                      | 1    |
| **** | * ITEMS 8 THROUGH 17 REFER TO DWG D15-814-RA  | AYYYAT-IXXXX-5 (DETAIL 'A') ** | **** |
| 8    | Nut                                           | 2510-0413-2                    | 1    |
| 9    | Hex Cap Screw, 1/4" - 28 x 1/2" SS            | 2540-0020                      | 2    |
| 10   | Packing Follower                              | 2510-0307-B                    | 2    |
| 11   | Seal Follower                                 | 2510-0304-B                    | 1    |
| 12   | Seal (U-Cup)                                  | 2510-0440                      | 1    |
| 13   | Nut w/Coupling                                | 2510-0306-B                    | 17"  |
| 14   | Stainless Set Screw, 10 - 24 x 3/8" Allen     | 2540-0021                      | 1    |
| 15   | Sleeve                                        | 2510-0300-B                    | 1    |
| 16   | 1/8" SQ. Teflon                               | Z2510-0429                     | 1    |
| 17   | Flange                                        | YYY                            | 1    |
|      |                                               |                                |      |
|      |                                               |                                |      |
|      |                                               |                                |      |
|      |                                               |                                |      |
|      |                                               |                                |      |
|      |                                               |                                |      |