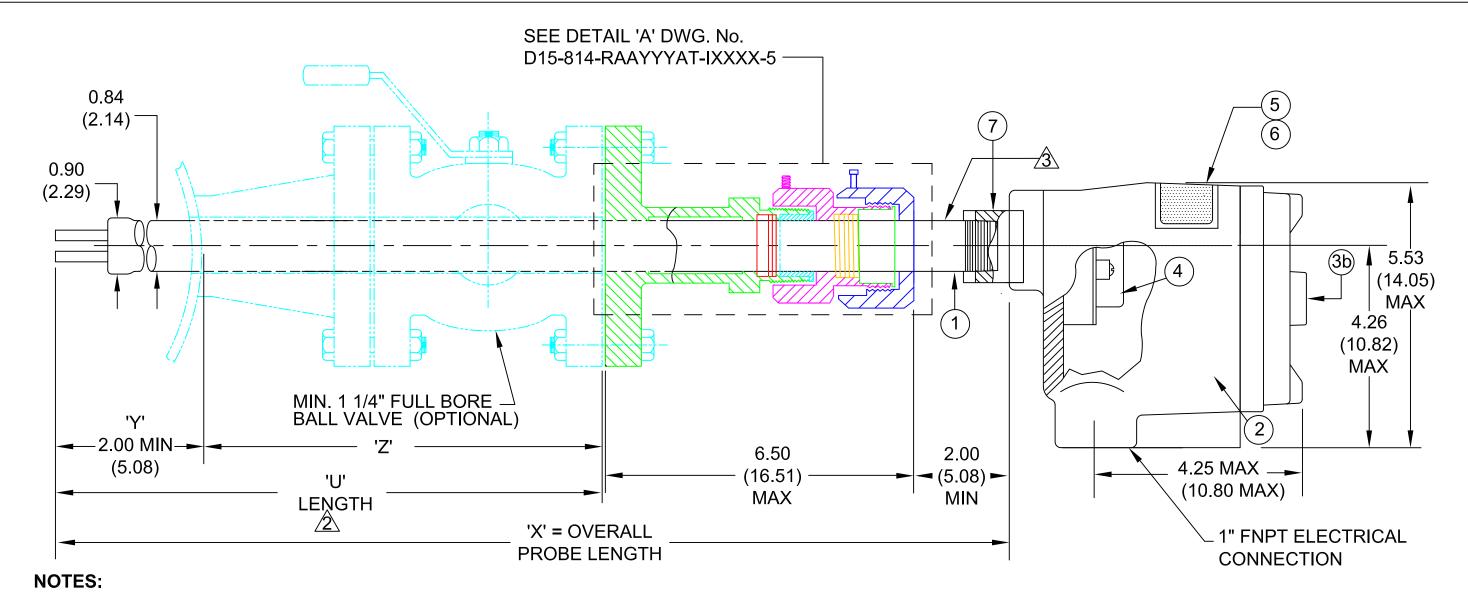

- 1. (1) to (16) see parts list (D15-814-RAAYYYAT-IXXXX-4)
- <u>A</u> Customer specified 'U' length. 'U' =
- ⚠ Install top and bottom mounted units in horizontal pipe with flow arrow parallel to flow direction.

4. Flange: Size: \_\_\_\_\_ Material: \_\_\_\_\_

Information contained in this document is confidential and proprietary information of Telematic Controls Inc. This document may not be reproduced or distributed for any reason without express written permission of Telematic Controls Inc. All rights of design, invention and copyright are reserved.

| ITEM | DESCRIPTION                                   | PART NUMBER                    | QTY  |
|------|-----------------------------------------------|--------------------------------|------|
| *1   | Sensor 1" MNPT                                | P22-RAAYYYAT-IXXXX-M           | 1    |
| 2    | Flameproof Enclosure (1" x 1" FNPT)           | N10-100A-E                     | 1    |
| 3a   | ☐ Glass Lens Cover - Flameproof               | M10-1G00                       | 1    |
| 3b   | ⊠ Blind Cover - Flameproof                    | M10-1B00                       | 1    |
| 4    | Remote Terminal Assembly For Sensor Enclosure | 1790-0622-C                    | 1    |
| 5    | Nameplate, Foil                               | 2400-0002                      | 1    |
| 6    | Nameplate, Overlay                            | 2401-0001                      | 1    |
| 7    | Hardware Reducer 1" x 1/2"                    | 2510-0031                      | 1    |
| **** | * ITEMS 8 THROUGH 17 REFER TO DWG D15-814-RA  | AYYYAT-IXXXX-5 (DETAIL 'A') ** | **** |
| 8    | Nut                                           | 2510-0413-2                    | 1    |
| 9    | Hex Cap Screw, 1/4" - 28 x 1/2" SS            | 2540-0020                      | 2    |
| 10   | Packing Follower                              | 2510-0307-B                    | 2    |
| 11   | Seal Follower                                 | 2510-0304-B                    | 1    |
| 12   | Seal (U-Cup)                                  | 2510-0440                      | 1    |
| 13   | Nut w/Coupling                                | 2510-0306-B                    | 17"  |
| 14   | Stainless Set Screw, 10 - 24 x 3/8" Allen     | 2540-0021                      | 1    |
| 15   | Sleeve                                        | 2510-0300-B                    | 1    |
| 16   | 1/8" SQ. Teflon                               | Z2510-0429                     | 1    |
| 17   | Flange                                        | YYY                            | 1    |
|      |                                               |                                |      |
|      |                                               |                                |      |
|      |                                               |                                |      |
|      |                                               |                                |      |
|      |                                               |                                |      |
|      |                                               |                                |      |

## \*1. a) Sensor Assembly Selection Guide:

P22-RAAYYYAT-IXXXX-M Where XXXX = Desired Probe 'U' Length.

eg. 'U' Length = 3.5" = P22-RAAYYYAT-I0035-M or 36" = P22-RAAYYYAT-I0360-M

**APPROVALS** 

b) I = Imperial (inches)

M = Metric (cm)

c) P22-RAAYYYAT-IXXXX-M (Where YYY = Code for type of flange)

eg. Flange = 1 1/2". 150# = (P22-RAA131AT-IXXXX-M) See flange list

Information contained in this document is confidential and proprietary information of Telematic Controls Inc. This document may not be reproduced or distributed for any reason without express written permission of Telematic Controls Inc. All rights of design, invention and copyright are reserved.